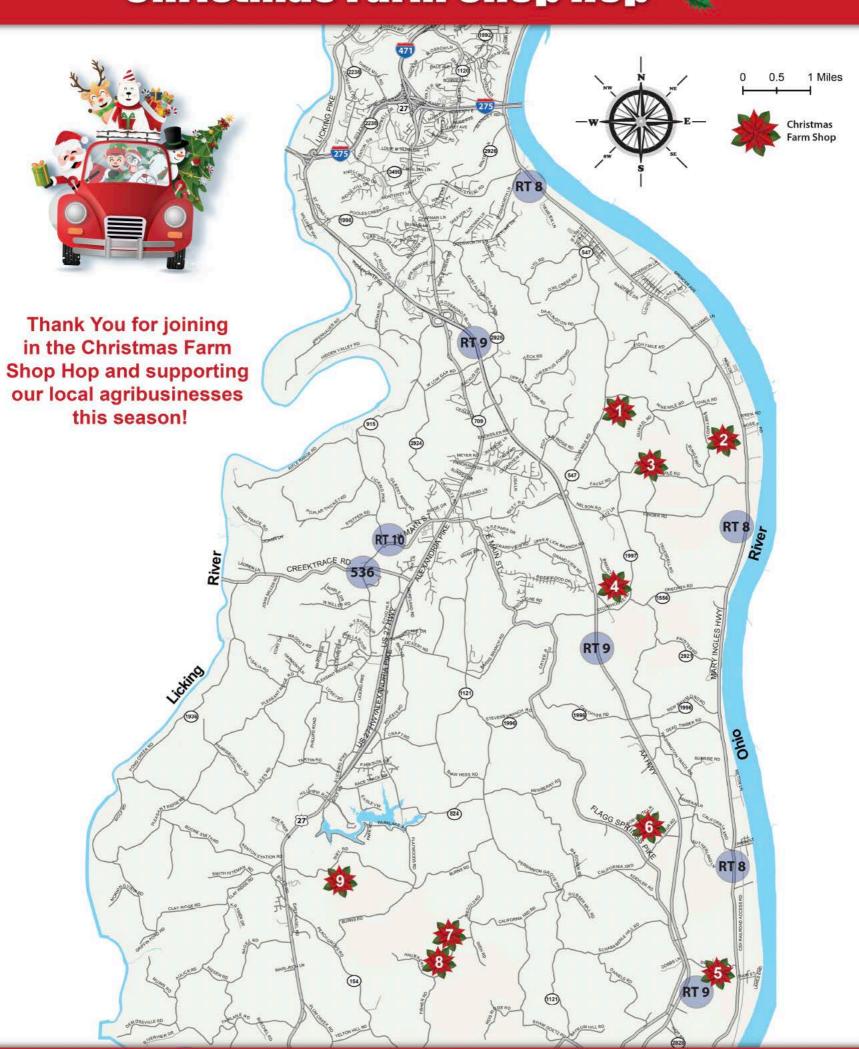

& 17 Saturdays 10am-3pm



#### Bezold Pines



12751 Fisher Rd., California, KY 41007

(859) 635-5283

calmsky@fuse.net

Family-owned Christmas tree farm. We have live white pine, Norway spruce, and white spruce trees available you can cut or with burlap. We will also have live fresh wreaths, fresh pine roping, homemade cookies, and hot chocolate for purchase.

**Open for Business:** 

Fridays November 25 December 2, 9, 16 10am-5pm Saturdays November 26 December 3, 10, 17 10am-5pm Sundays November 27 December 4, 11, 18 10am-5pm



#### Seven Wells Vineyard & Winery







(859) 816-0003 / www.sevenwellswinery.com

info@sevenwellswinery.com



**Open for Business:** 

November 25 Friday 5pm-9pm November 26 | December 3, 10 & 17 12pm-8pm Saturdays













# Christmas Farm Shop Hop 💘